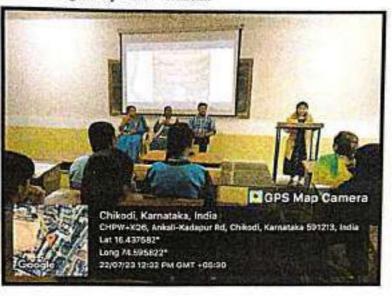

# Placement cell and Department of Chemistry

| Title of the Program          | ACG Campus Drive                                                                                                                                                                                                                                                                                                                                                                                                                                                                                                                                                                                                                                                                                                              |
|-------------------------------|-------------------------------------------------------------------------------------------------------------------------------------------------------------------------------------------------------------------------------------------------------------------------------------------------------------------------------------------------------------------------------------------------------------------------------------------------------------------------------------------------------------------------------------------------------------------------------------------------------------------------------------------------------------------------------------------------------------------------------|
| Date and Time                 | 17 <sup>th</sup> June 2023 11.00 AM                                                                                                                                                                                                                                                                                                                                                                                                                                                                                                                                                                                                                                                                                           |
| Place                         | Computer Science Laboratory, B. K. College Chikodi (Virtual Mode)                                                                                                                                                                                                                                                                                                                                                                                                                                                                                                                                                                                                                                                             |
| No of Beneficiaries           | 15                                                                                                                                                                                                                                                                                                                                                                                                                                                                                                                                                                                                                                                                                                                            |
| Objectives                    | To provide job opportunities for rural students.                                                                                                                                                                                                                                                                                                                                                                                                                                                                                                                                                                                                                                                                              |
| Summary of the<br>Proceedings | <ul> <li>HR Team members, ShriYogeshKataria and Shri Sunil Jadhav<br/>from ACG Capsules Ltd Aurangabad conducted anonline<br/>campus drive for B. Sc. Chemistry students of our college.</li> <li>HR team members explained the selection process, package, and<br/>nature of the job in ACG. In the drive, 15 students participated.<br/>A total of 06 students were shortlisted and 02 are placedin the<br/>drive.</li> <li>The drive began with a welcome speech by the principal<br/>Shri U. R. Rajput.Shri S. S. Patil, Head of the department and<br/>Faculty member Shri S. S. Latthewere present. Placement officer<br/>Dr. Sunil Patil thanked the HR team members, participants and<br/>faculty members.</li> </ul> |