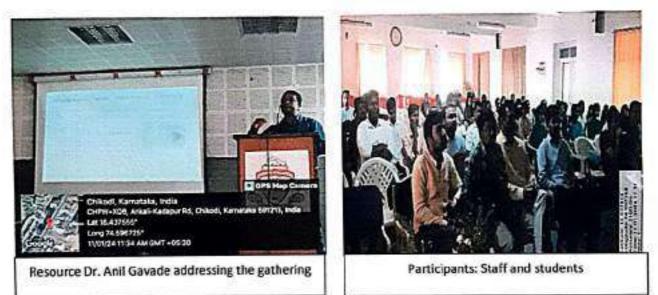

gavi was the resource person. During the session Dr. A.B Gavade enlightened the students on basics of Artificial intelligence. He gave the importance of this technique in biological sciences. He emphasized the role of this technique in Plant Identification, in optimizing crop management through data-driven insights, Phylogenetics, Ecological Modeling, Conservation, Behavioral Studies, Bioacoustics and Wildlife Monitoring.

Smt. G A Dhekale welcomed the gathering. Dr. S. I. Puranik introduced the chief guest. The prizes of Photography competition were presented to the prize winners by the dignitaries. Principal Dr. B. G. Kulkarni presented the presidential remarks followed by vote of thanks by Shri. V. A Kulkarni. 58 students and faculty members attended the session.

#### PHOTO GALLERY





#### NO. OF BENEFICIARIES : 58

#### OUTCOME

- ✓ Students learnt basics of Artificial Intelligence
- ✓ Audience got familiarized with applications of Al tools in biological sciences

HEAD

DEPAFIMENTOFZOOLOGY

IQAC Coordinator ML8's Scotyst validu Faby Arts, Science and Commerce College, Chikodi - 591 201 PRINCIPAL

KLES'S Basavaprabhu Kore Aria, Science and Commerce College CHIKODI - 591 201



#### K.L.E. SOCIETY'S EST-1969 BASAVAPRABHU KORE ARTS, SCIENCE AND COMMERCE COLLEGE, CHIKODI – 591 201.

Date: 11.01.2024

Accredited at A\*Grade With 3.42 CGPA in 4<sup>th</sup> Cycle Vebsite: klesbkcollegechikodi.edu.in 2: 08338 - 272176 Email:kles\_bkcc@rediffmail.com

## Department of Zoology

and the second parts

### Special Lecture on 'The Role of Artificial Intelligence in Biological Sci