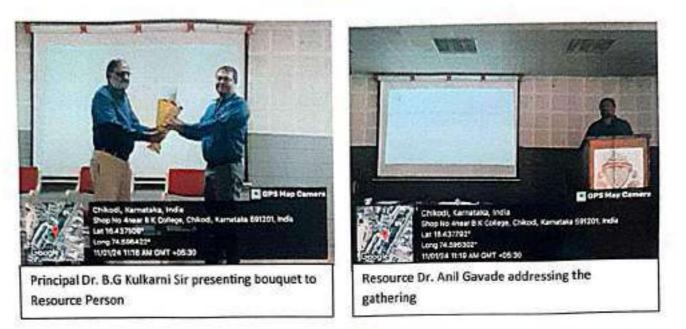

lagavi was the resource person. During the session Dr. A.B Gavade enlightened the students on basics of Artificial intelligence. He gave the importance of this technique in biological sciences. He emphasized the role of this technique in Plant Identification, in optimizing crop management through data-driven insights, Phylogenetics, Ecological Modeling, Conservation, Behavioral Studies, Bioacoustics and Wildlife Monitoring.

Smt. G A Dhekale welcomed the gathering. Dr. S. I. Puranik introduced the chief guest. The prizes of Photography competition were presented to the prize winners by the dignitaries. Principal Dr. B. G. Kulkarni presented the presidential remarks followed by vote of thanks by Shri. V. A Kulkarni. 58 students and faculty members attended the session.

#### PHOTO GALLERY





#### NO. OF BENEFICIARIES : 58

#### OUTCOME

- ✓ Students learnt basics of Artificial Intelligence
- ✓ Audience got familiarized with applications of Al tools in biological sciences

HEAD

DEPAFIMENTOFZOOLOGY

IQAC Coordinator ML8's Scotyst validu Faby Arts, Science and Commerce College, Chikodi - 591 201 PRINCIPAL

KLES'S Basavaprabhu Kore Aria, Science and Commerce College CHIKODI - 591 201



#### K.L.E. SOCIETY'S EST-1969 BASAVAPRABHU KORE ARTS, SCIENCE AND COMMERCE COLLEGE, CHIKODI – 591 201.

Date: 11.01.2024

Accredited at A\*Grade With 3.42 CGPA in 4<sup>th</sup> Cycle Vebsite: klesbkcollegechikodi.edu.in 2: 08338 - 272176 Email:kles\_bkcc@rediffmail.com

## Department of Zoology

and the second parts

### Special Lecture on 'The Role of Artificial Intelligence in Biological S